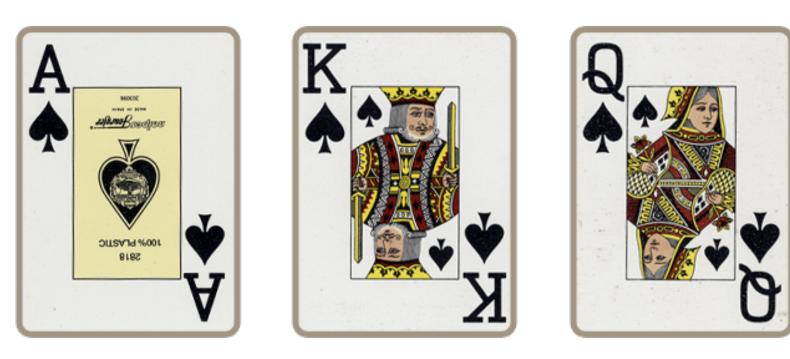

#### **PLUS PAIRS HAND RANKINGS**

Pair – Any cards with the same face value

**Flush** – three cards of the same suite

**Straight** – Three consecutive cards, not suited

**Three of Kind** – three cards of same face value

**Straight Flush** – three consecutive suited cards

**Mini Royal** – suited ACE, KING and QUEEN

TSOGO SUN GAMING PROUDLY SUPPORTS THE NATIONAL RESPONSIBLE GAMBLING PROGRAMME. WINNERS KNOW WHEN TO STOP. ONLY PERSONS 18 YEARS AND OLDER ARE PERMITTED TO GAMBLE. NATIONAL PROBLEM GAMBLING COUNSELLING TOLL-FREE HELPLINE 0800 006 008.