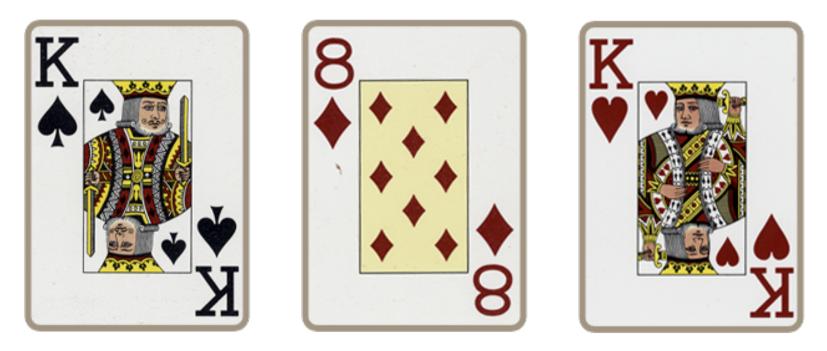

#### **PLUS PAIRS HAND RANKINGS**

Pair – Any cards with the same face value

**Flush** – three cards of the same suite

**Straight** – Three consecutive cards, not suited

**Three of Kind** – three cards of same face value